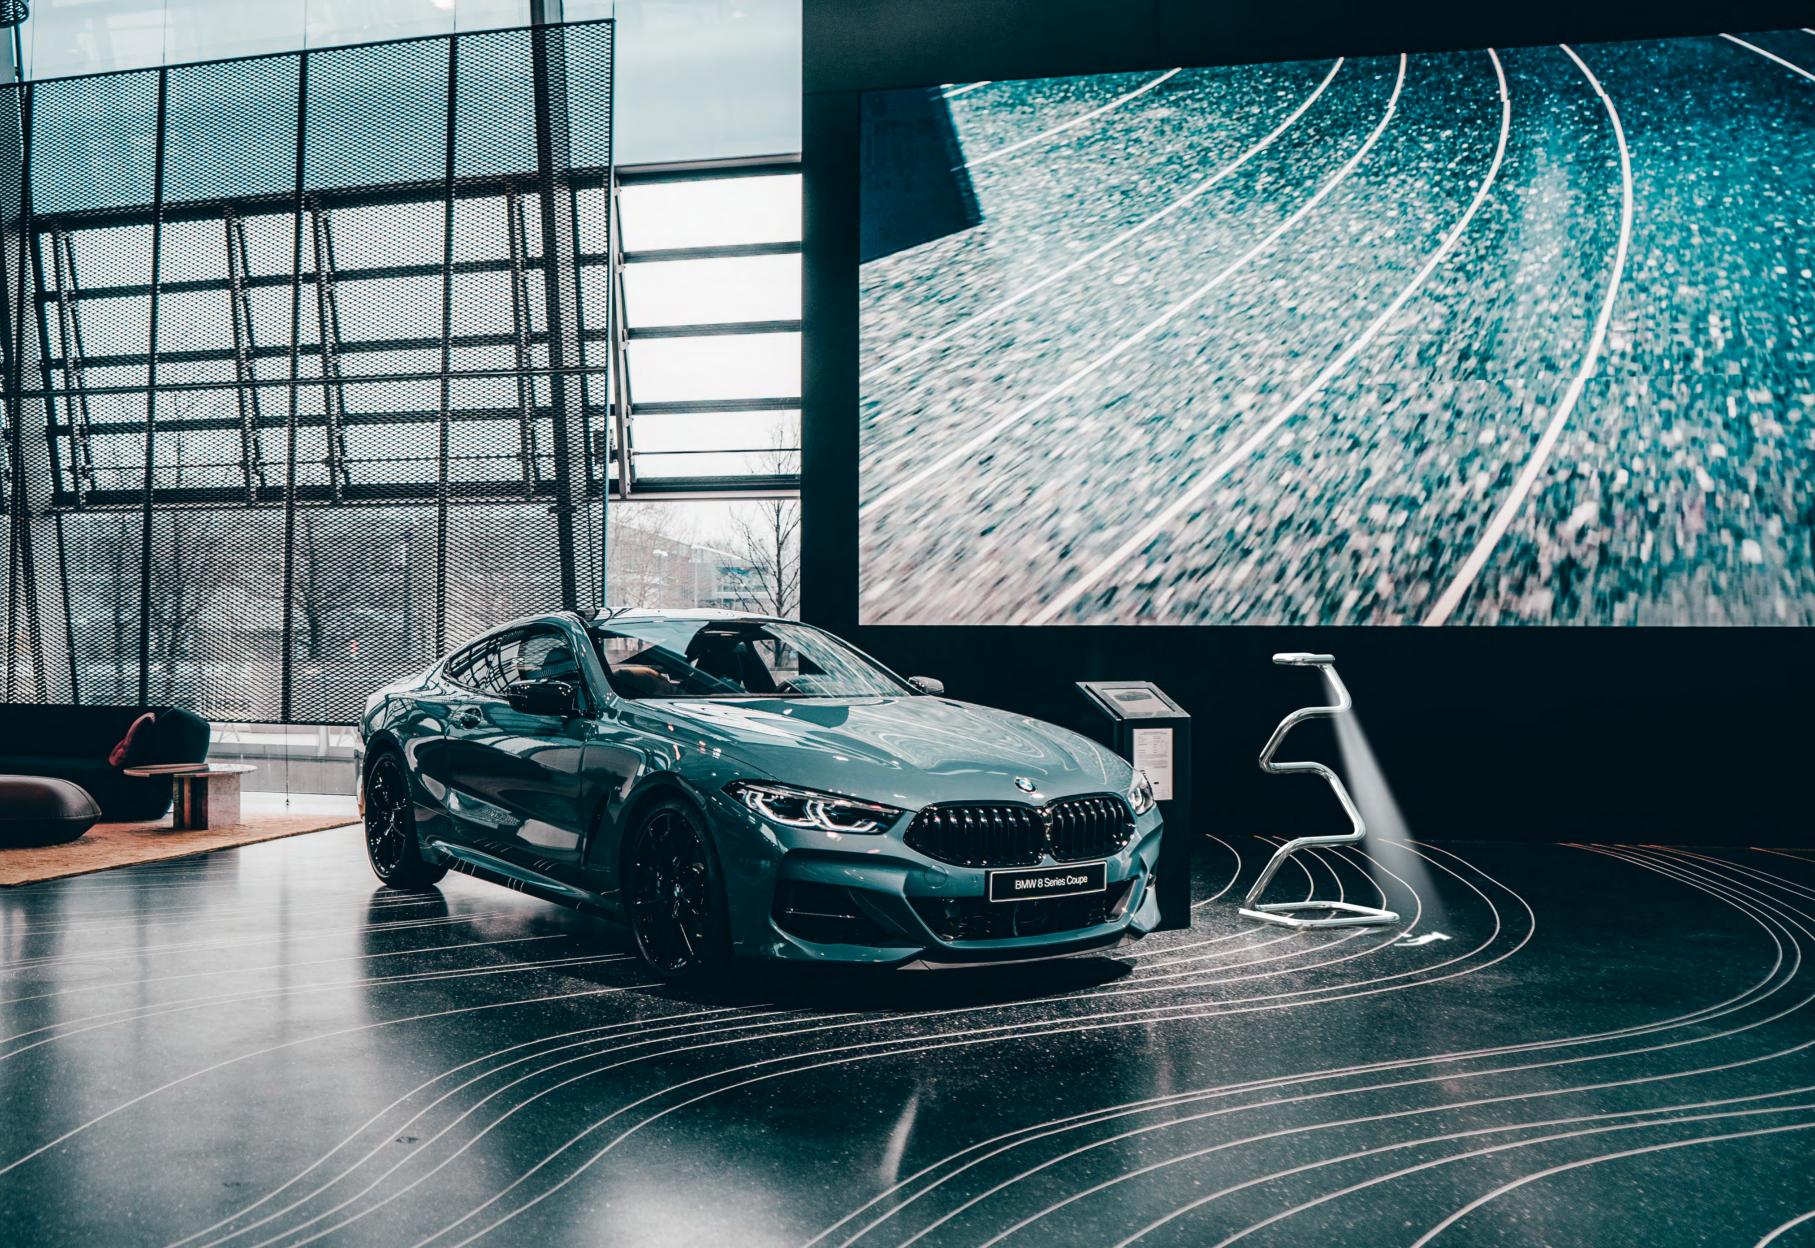

# MAKE IT YOURS

CUSTOMIZE THE PROJECTED IMAGE ON THE FLOOR WITH YOUR LOGO

EFFORTLESS REFILL

TOUCHLESS GEL SUPPLY