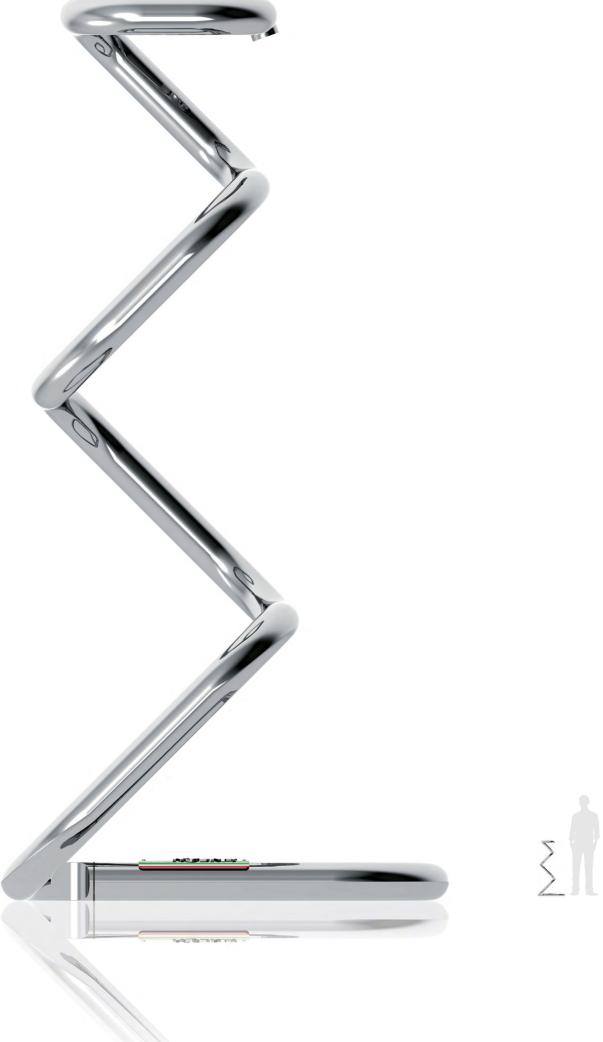

### CHROMED STEEL MULTIPLE SHAPE STRUCTURE

CAPACITY 700 ML (23,67 FL. OZ.) DIAMETER 42 MM (1.65 INCHES) 11 кс (24.25 LBS) WEIGHT WIDTH 49 CM (12.29 INCHES) 49 см (12.29 ілснея) Depth 100 см (39.37 інснея) - Мах. Неіднт 140 см (55.12 інснея) Height 230V 50-60Hz (115V 60Hz) Voltage