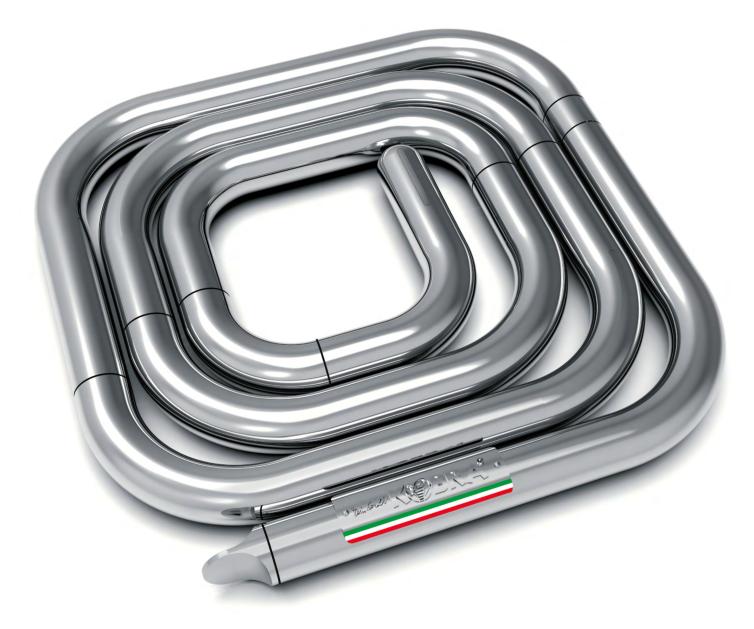

# UNFOLD IT AND SHAPE IT AS YOU WISH

PATENTED TECHNOLOGY

# MAKE IT YOURS

CUSTOMIZE THE PROJECTED IMAGE ON THE FLOOR WITH YOUR LOGO

EFFORTLESS REFILL