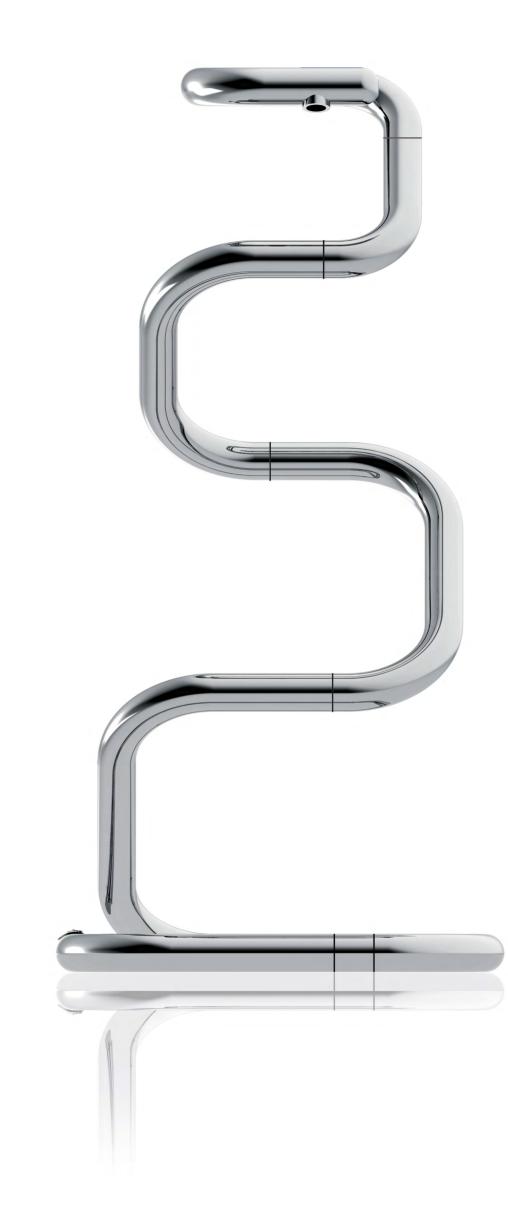

# UNFOLD IT AND SHAPE IT AS YOU WISH

PATENTED TECHNOLOGY

### CHROMED STEEL MULTIPLE SHAPE STRUCTURE

CAPACITY 700 ML (23,67 FL. OZ.) DIAMETER 42 MM (1.65 INCHES) 11 кс (24.25 LBS) WEIGHT WIDTH 49 CM (12.29 INCHES) 49 см (12.29 ілснея) Depth 100 см (39.37 інснея) - Мах. Неіднт 140 см (55.12 інснея) Height 230V 50-60Hz (115V 60Hz) Voltage