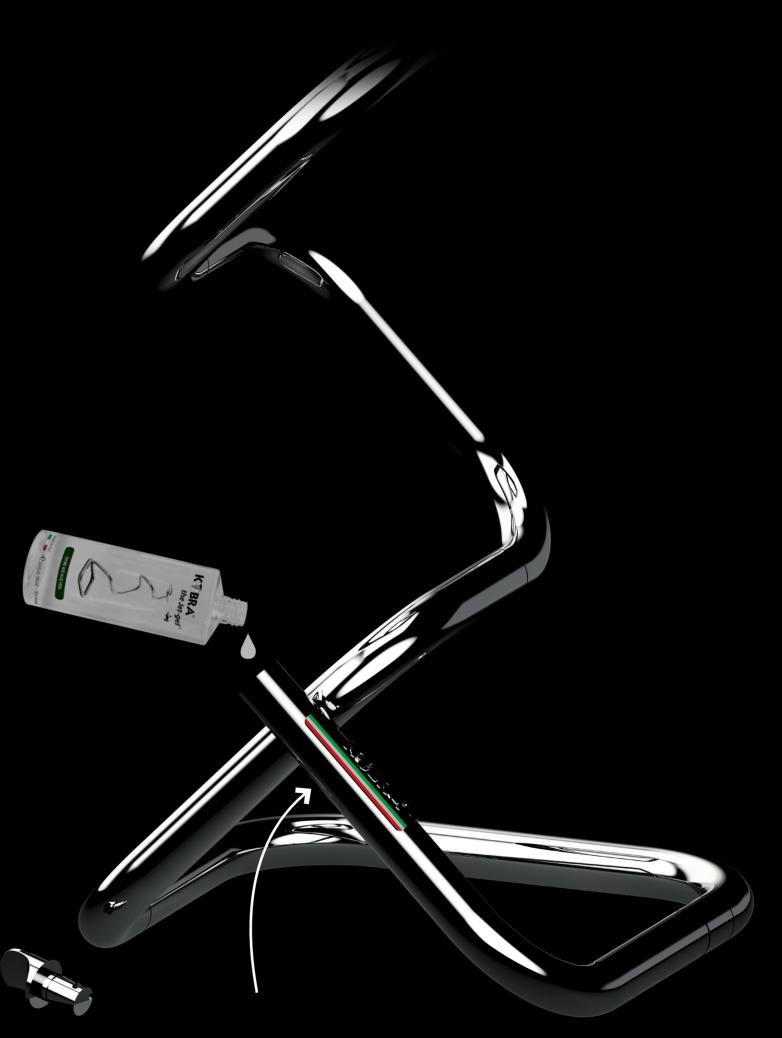

TOUCHLESS GEL SUPPLY

# MAKE IT YOURS

CUSTOMIZE THE PROJECTED IMAGE ON THE FLOOR WITH YOUR LOGO

EFFORTLESS REFILL