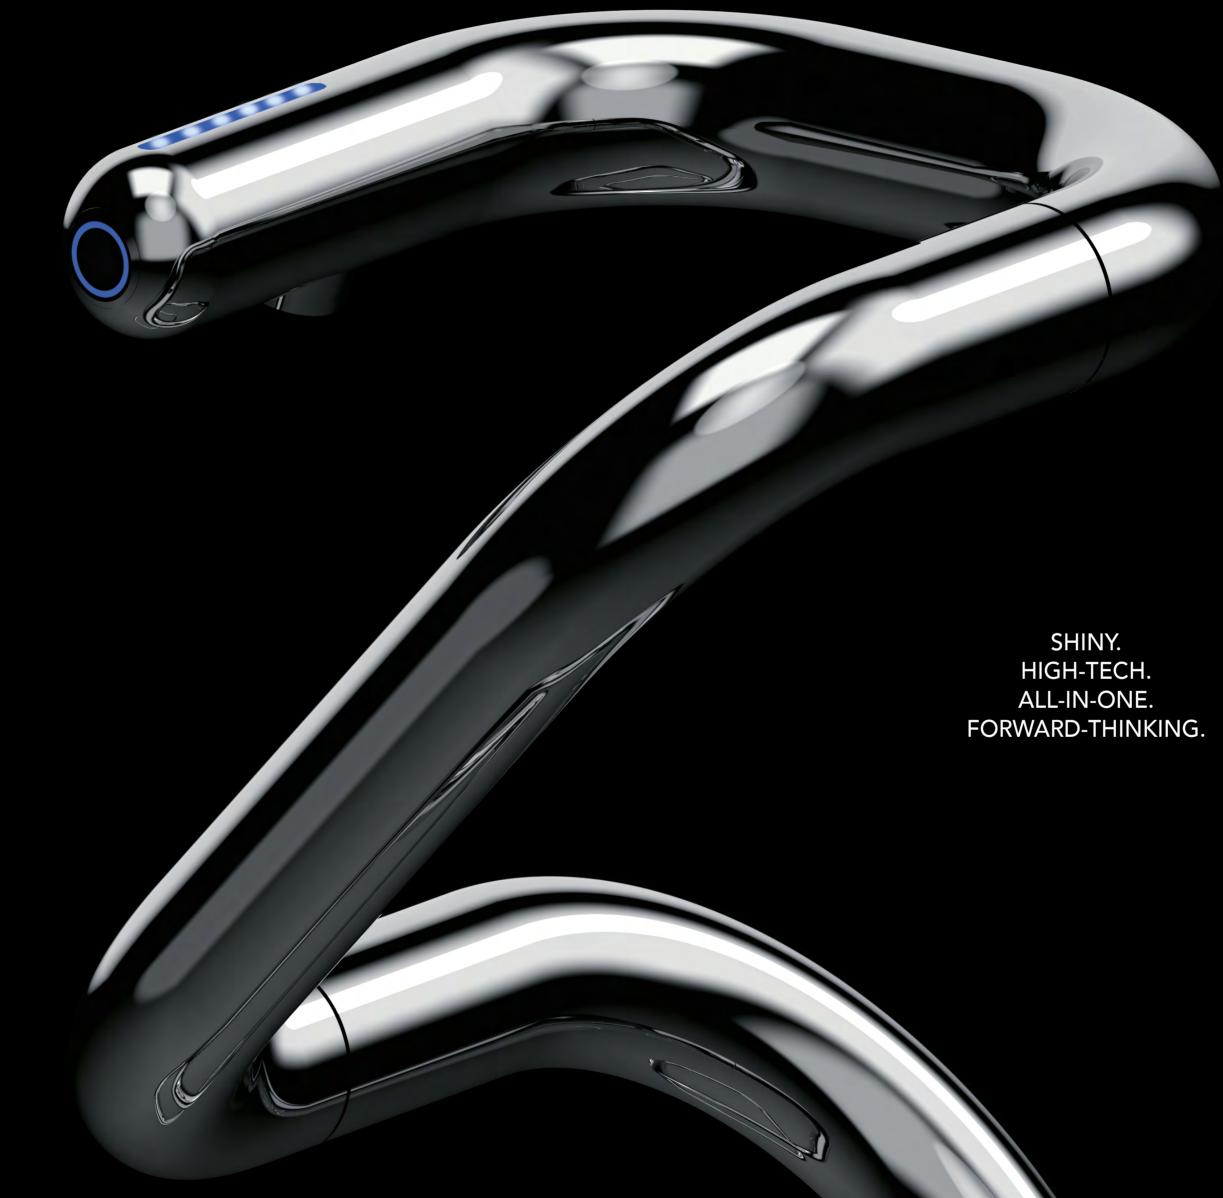

### A HAND SANITIZER THAT IS NOT A HAND SANITIZER





# UNFOLD IT AND SHAPE IT AS YOU WISH

PATENTED TECHNOLOGY



### CHROMED STEEL MULTIPLE SHAPE STRUCTURE

CAPACITY 700 ML (23,67 FL. OZ.) DIAMETER 42 MM (1.65 INCHES) 11 кс (24.25 LBS) WEIGHT WIDTH 49 CM (12.29 INCHES) 49 см (12.29 ілснея) Depth 100 см (39.37 інснея) - Мах. Неіднт 140 см (55.12 інснея) Height 230V 50-60Hz (115V 60Hz) Voltage





TOUCHLESS GEL SUPPLY



# ELEGANCE AND TECHNOLOGY

WHEN DESIGN MEETS HEALTH







# MAKE IT YOURS

CUSTOMIZE THE PROJECTED IMAGE ON THE FLOOR WITH YOUR LOGO





EFFORTLESS REFILL







## A NEW ICON IS BORN. BORN TO SHAPE THE PLACE OF YOUR DREAMS.

AN IDEAL SOLUTION FOR OFFICES, LUXURY BUILDINGS, LUXURY STORES, AIRPORTS, LOUNGES, CASINOS, HOTELS, RESORTS, RESTAURANTS, BARS, PRIVATE HOUSES, PRIVATE CLUBS, FITNESS CLUBS, MUSEUMS, THEATERS AND ANY OTHER KIND OF LOCATION LOOKING TO OFFER THEIR CUSTOMERS AN EXCLUSIVE EXPERIENCE.









ART SHAPES EVERYTHING