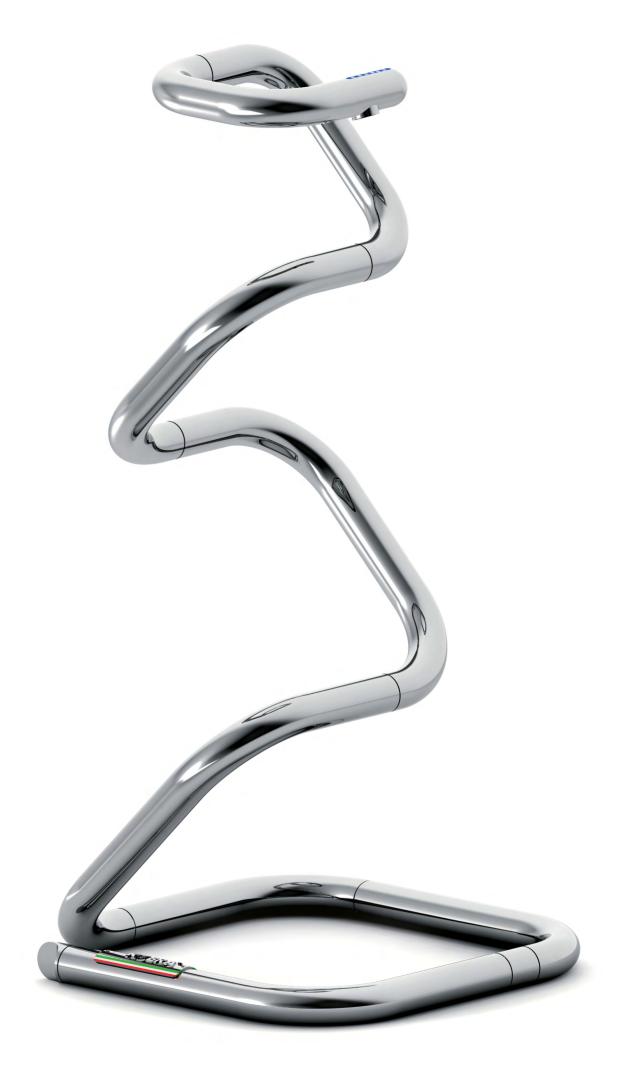

# UNFOLD IT AND SHAPE IT AS YOU WISH

PATENTED TECHNOLOGY

### CHROMED STEEL MULTIPLE SHAPE STRUCTURE

CAPACITY 700 ML (23,67 FL. OZ.) DIAMETER 42 MM (1.65 INCHES) 11 кс (24.25 LBS) WEIGHT WIDTH 49 CM (12.29 INCHES) 49 см (12.29 ілснея) Depth 100 см (39.37 інснея) - Мах. Неіднт 140 см (55.12 інснея) Height 230V 50-60Hz (115V 60Hz) Voltage

TOUCHLESS GEL SUPPLY