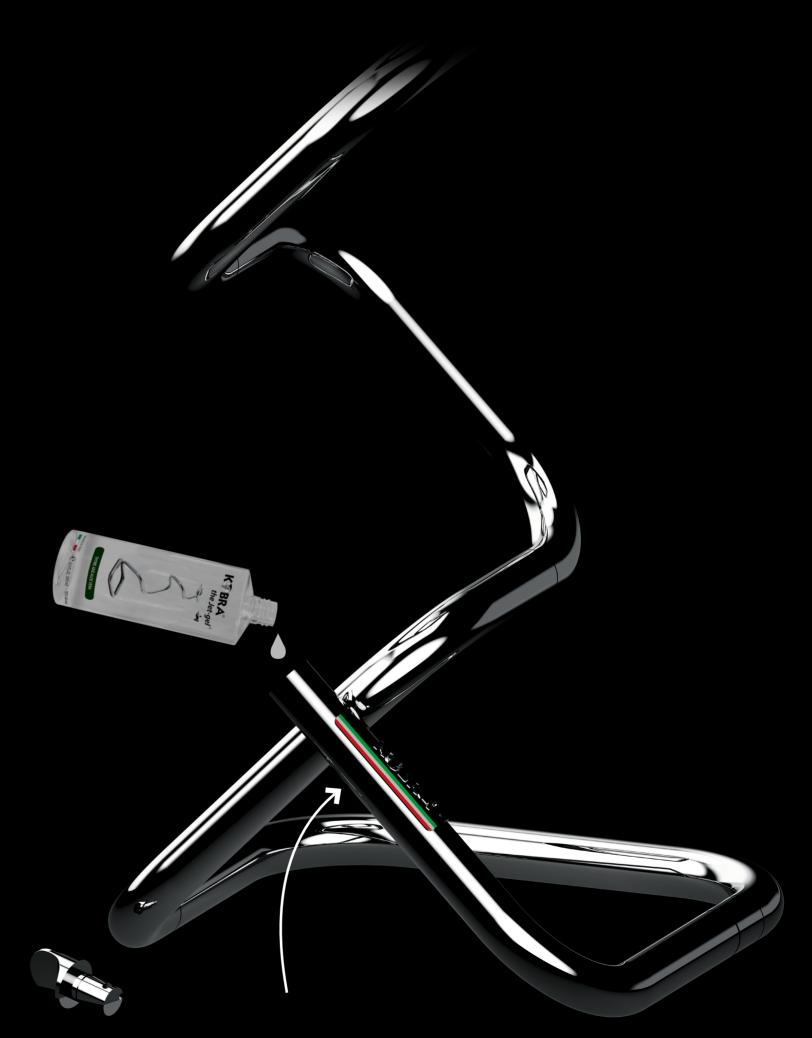

TOUCHLESS GEL SUPPLY

# MAKE IT YOURS

CUSTOMIZE THE PROJECTED IMAGE ON THE FLOOR WITH YOUR LOGO

EFFORTLESS REFILL