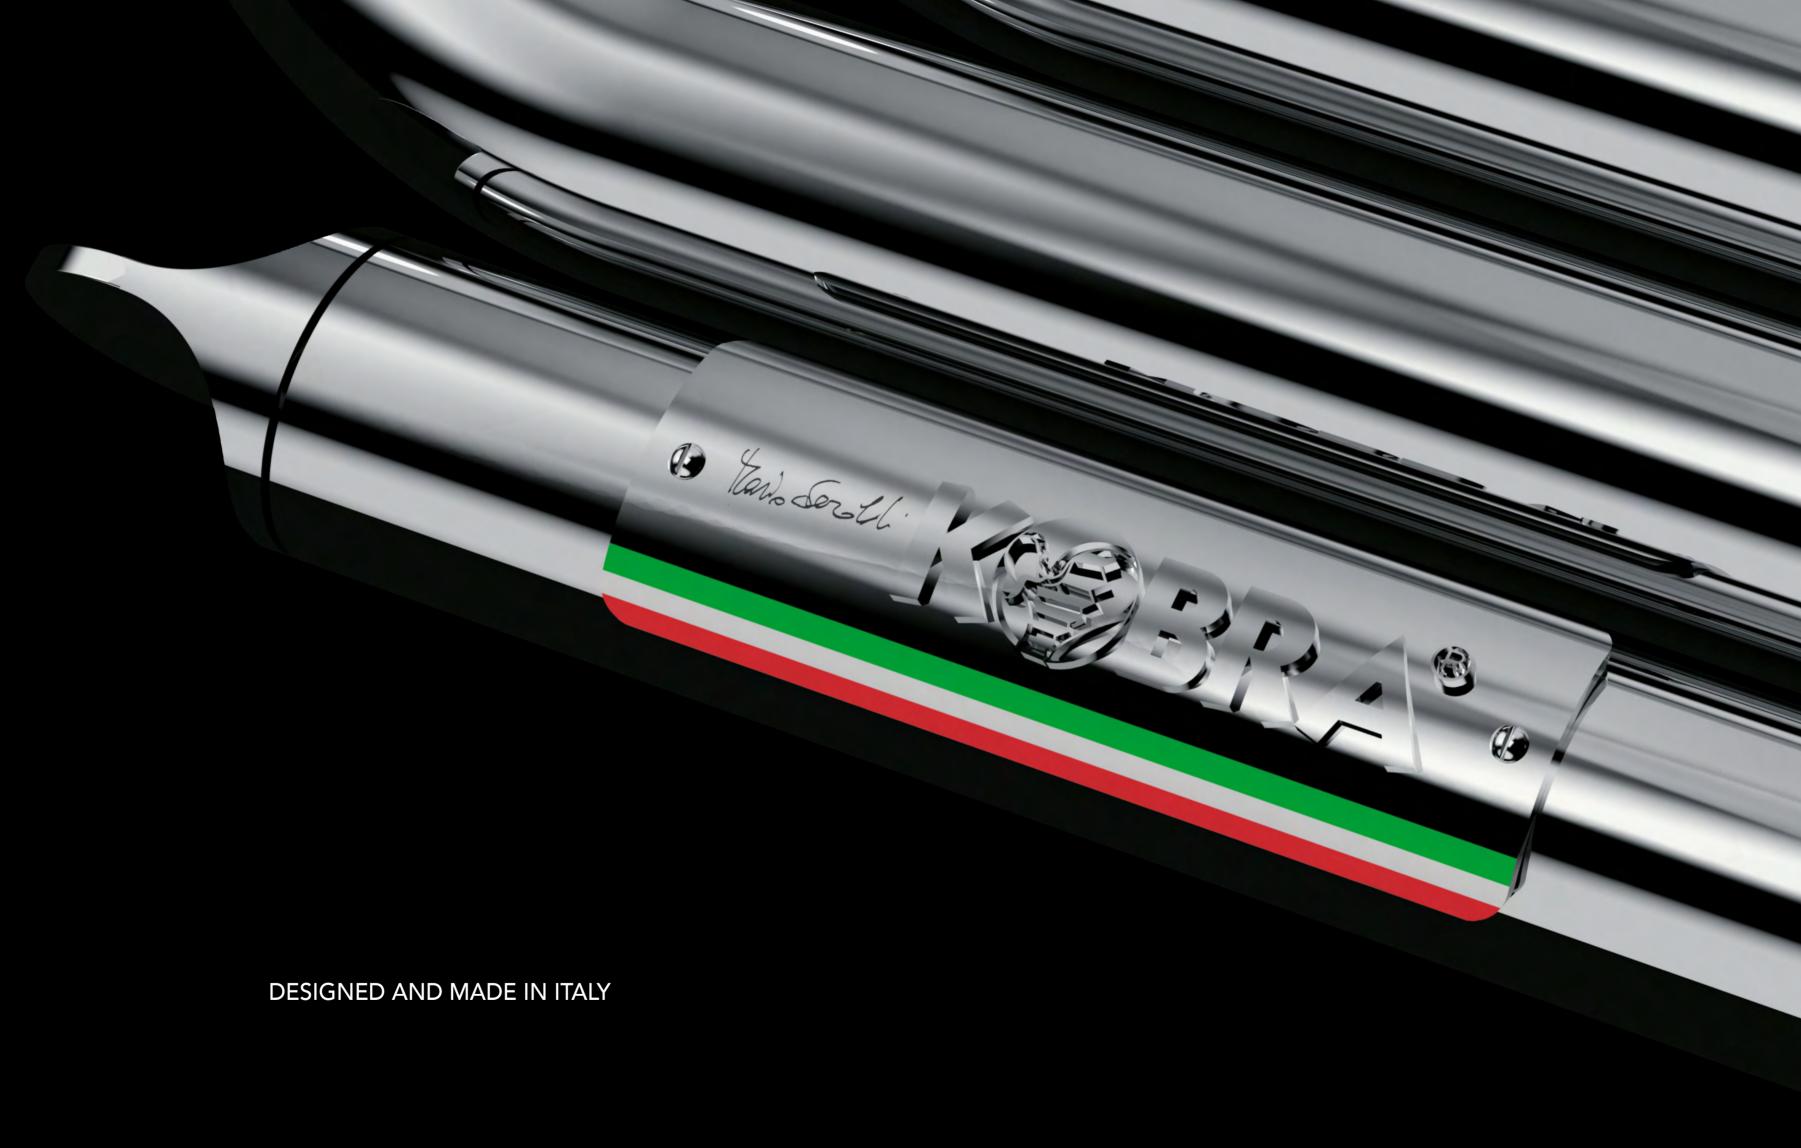

### CHROMED STEEL MULTIPLE SHAPE STRUCTURE

CAPACITY 700 ML (23,67 FL. OZ.) DIAMETER 42 MM (1.65 INCHES) 11 кс (24.25 LBS) WEIGHT WIDTH 49 CM (12.29 INCHES) 49 см (12.29 ілснея) Depth 100 см (39.37 інснея) - Мах. Неіднт 140 см (55.12 інснея) Height 230V 50-60Hz (115V 60Hz) Voltage