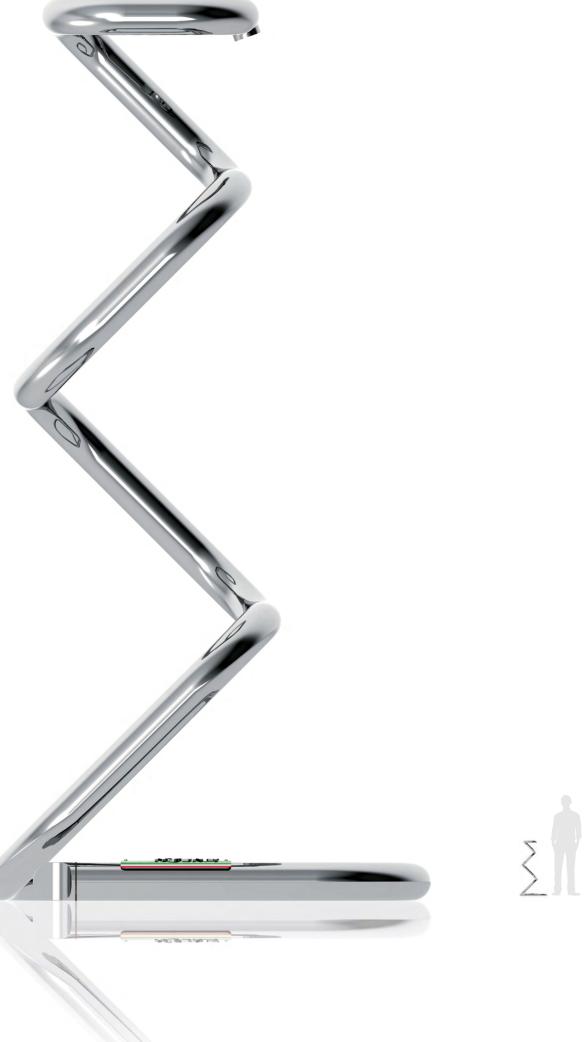

### CHROMED STEEL MULTIPLE SHAPE STRUCTURE

CAPACITY 700 ML (23,67 FL. OZ.) DIAMETER 42 MM (1.65 INCHES) 11 кс (24.25 LBS) WEIGHT WIDTH 49 CM (12.29 INCHES) 49 см (12.29 ілснея) Depth 100 см (39.37 інснея) - Мах. Неіднт 140 см (55.12 інснея) Height 230V 50-60Hz (115V 60Hz) Voltage