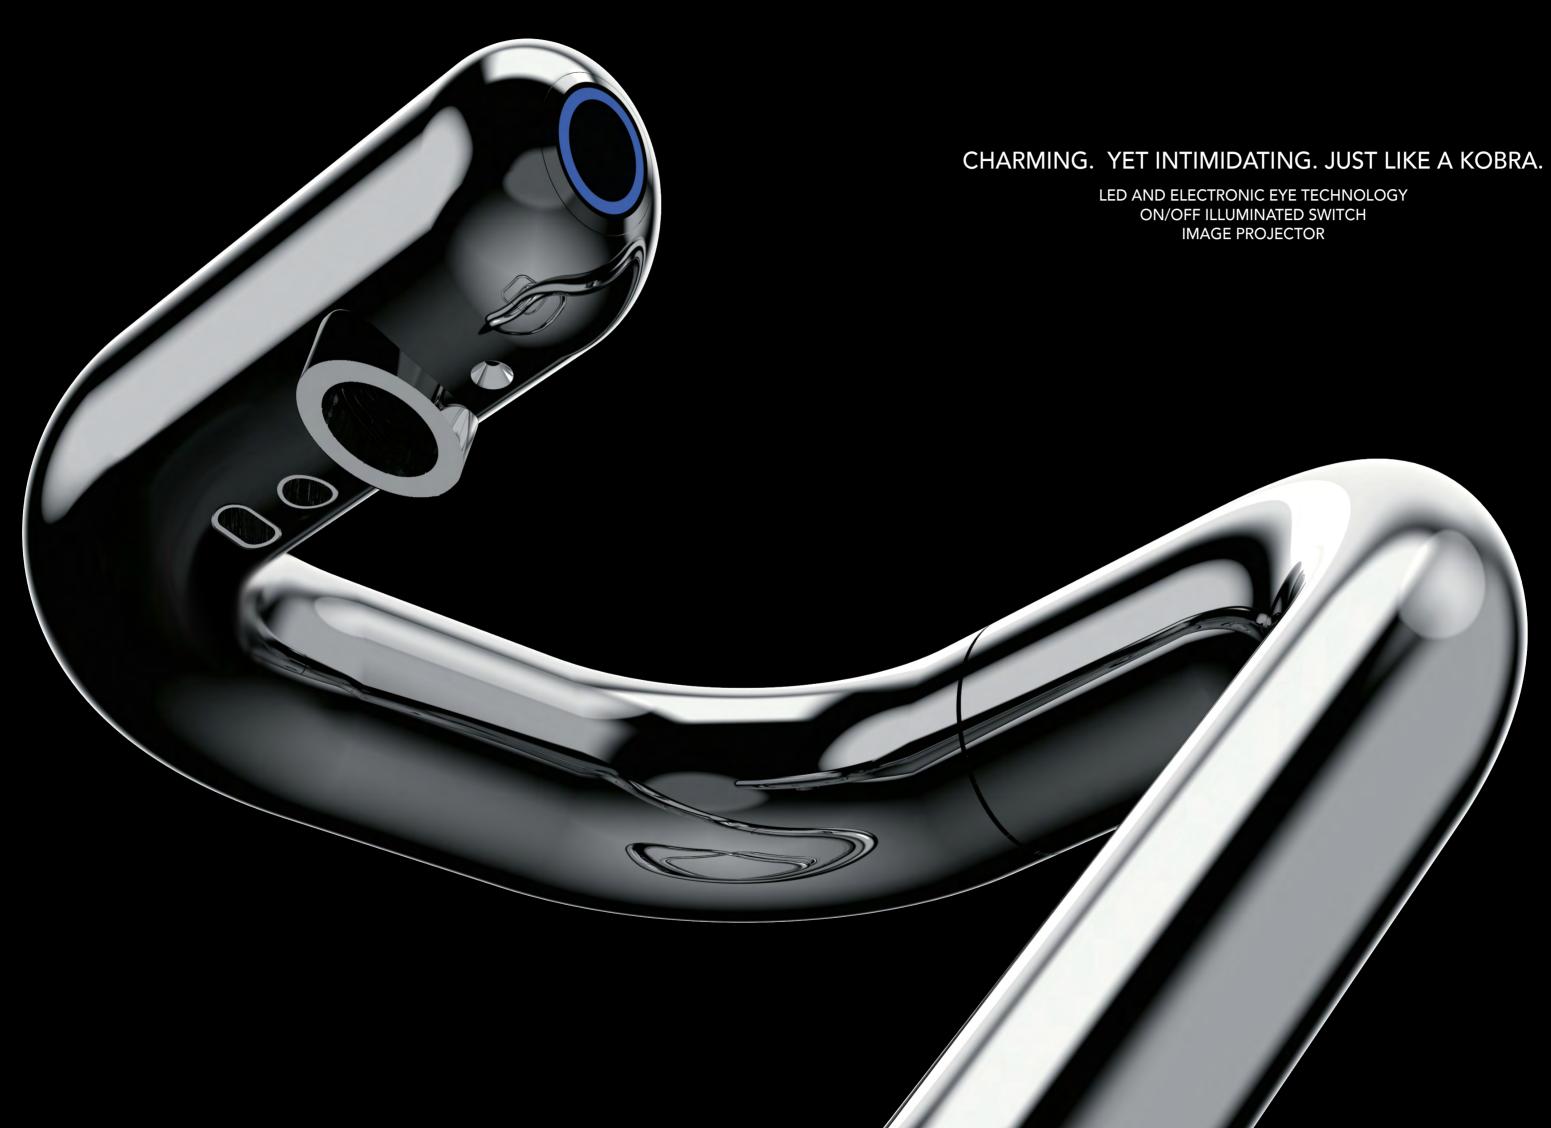

# MAKE IT YOURS

CUSTOMIZE THE PROJECTED IMAGE ON THE FLOOR WITH YOUR LOGO

EFFORTLESS REFILL